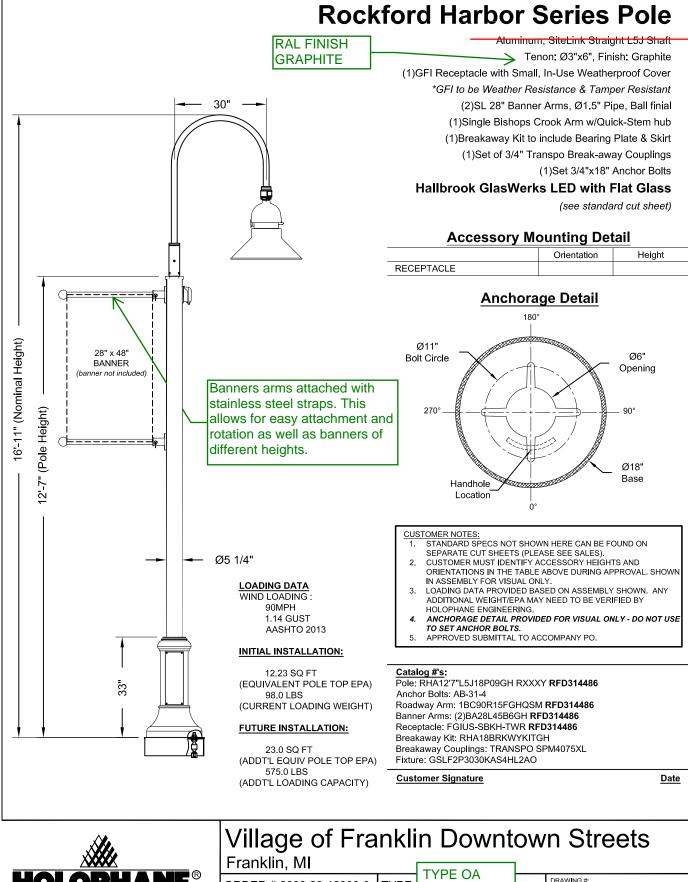

## POLE LIGHTING FINAL UPDATE

OCTOBER 27 2020

ROUND STRAIGHT ALUMINUM POLE IN RAL 7024 GRAPHITE FINISH

NO GROOVES OR FLUTES WILL BE IN POLE. IT WILL BE SMOOTH.

ROUND BASE IN RAL GRAPHITE FINISH

NO GROOVES OR FLUTES WILL BE IN BASE.

THERE WILL ALSO BE A BREAK-AWAY "SKIRT" THAT WILL HIDE THE BREAK-AWAY ANCHOR BOLTS FROM VIEW.

THE SKIRT WILL BE A FEW INCHES TALLER THAN SHOWN IN HERE

| Franklin, MI            |                       |            |
|-------------------------|-----------------------|------------|
| ORDER #:2000-20-12330-0 | TYPE: TYPE OA         | DRAWING #: |
| REVISION:               | REVISION DATE:        | TSG 012163 |
| DRAWN: MAB              | ORIGIN DATE: 06/22/20 | PAGE: 2    |