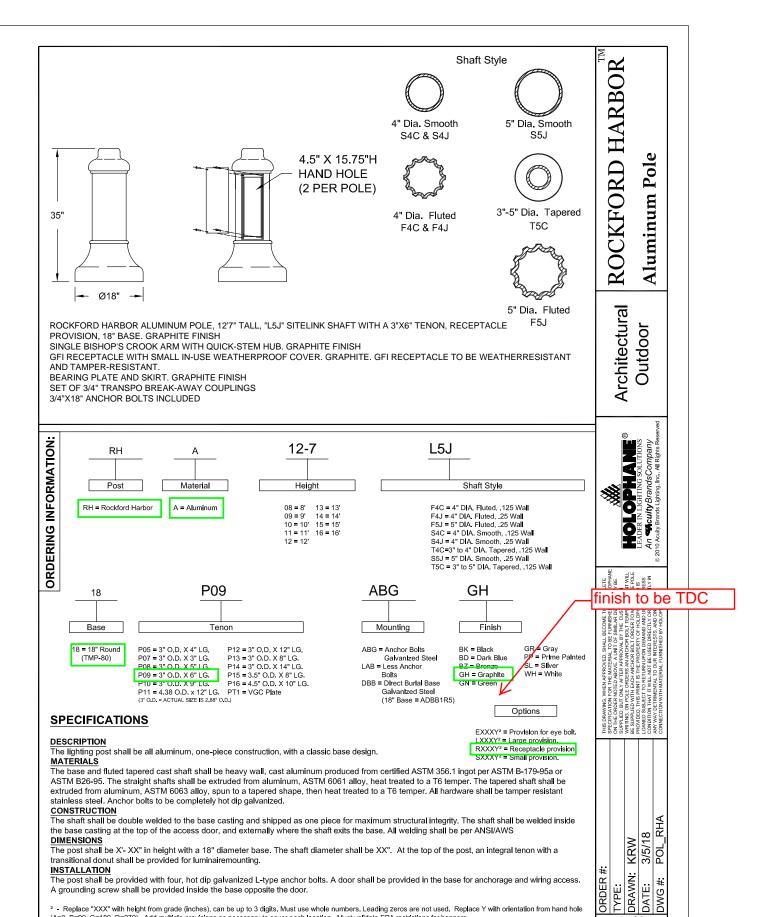

Project 20-50138-2 Franklin Road Streetscape

Submitted By
GASSER BUSH ASSOCIATES

Catalog Number GSLF2 P30 30K AS 4 H L2 AO

Notes

ÕA-LUM

Project 20-50138-2 Franklin Road Streetscape

Submitted By GASSER BUSH ASSOCIATES Catalog Number RHA12'7"L5J18P09GH RXXXY 1BC90R15FGHQSM FGIUS-SGHH-TWR RHA18BRKWYKITGH TRANSPO

Project 20-50138-2 Franklin Road Streetscape

Submitted By GASSER BUSH ASSOCIATES Catalog Number RHA12'7"L5J18P09GH RXXXY 1BC90R15FGHQSM FGIUS-SGHH-TWR RHA18BRKWYKITGH TRANSPO OA-POL

Architectural | ROCKFORD HARBOR