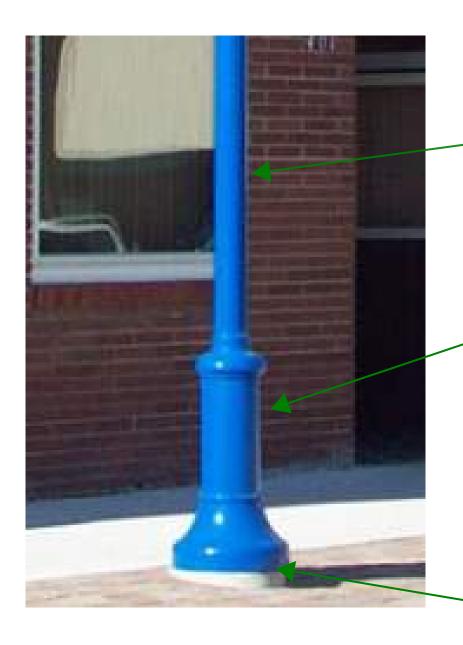

## POLE LIGHTING FINAL UPDATE

OCTOBER 27 2020

ROUND STRAIGHT ALUMINUM POLE IN RAL 7024 GRAPHITE FINISH

NO GROOVES OR FLUTES WILL BE IN POLE. IT WILL BE SMOOTH.

ROUND BASE IN RAL GRAPHITE FINISH

NO GROOVES OR FLUTES WILL BE IN BASE.

THERE WILL ALSO BE A BREAK-AWAY "SKIRT" THAT WILL HIDE THE BREAK-AWAY ANCHOR BOLTS FROM VIEW.

THE SKIRT WILL BE A FEW INCHES TALLER THAN SHOWN IN HERE

| Franklin, MI            |                       |            |
|-------------------------|-----------------------|------------|
| ORDER #:2000-20-12330-0 | TYPE: TYPE OA         | DRAWING #: |
| REVISION:               | REVISION DATE:        | TSG 012163 |
| DRAWN: MAB              | ORIGIN DATE: 06/22/20 | PAGE: 2    |