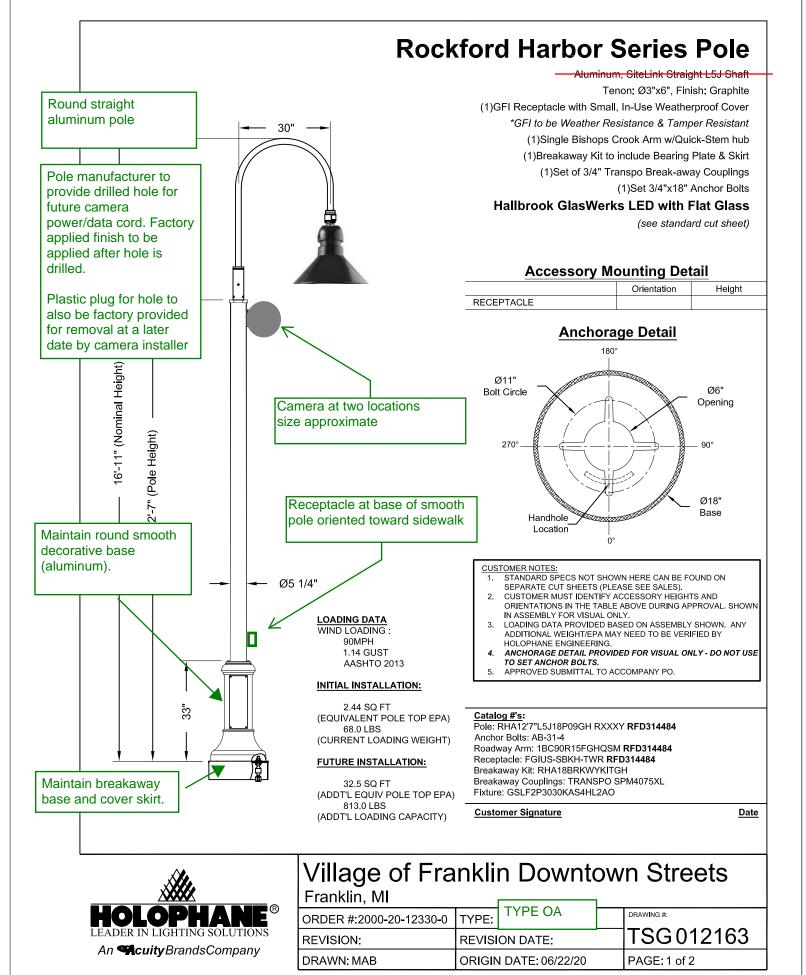

## POLE LIGHTING FINAL UPDATE

OCTOBER 27 2020

ROUND STRAIGHT ALUMINUM POLE IN RAL 7024 GRAPHITE FINISH

NO GROOVES OR FLUTES WILL BE IN POLE. IT WILL BE SMOOTH.

ROUND BASE IN RAL GRAPHITE FINISH

NO GROOVES OR FLUTES WILL BE IN BASE.

THERE WILL ALSO BE A BREAK-AWAY "SKIRT" THAT WILL HIDE THE BREAK-AWAY ANCHOR BOLTS FROM VIEW.

THE SKIRT WILL BE A FEW INCHES TALLER THAN SHOWN IN HERE

| Franklin, MI            |                       |            |
|-------------------------|-----------------------|------------|
| ORDER #:2000-20-12330-0 | TYPE: TYPE OA         | DRAWING #: |
| REVISION:               | REVISION DATE:        | TSG 012163 |
| DRAWN: MAB              | ORIGIN DATE: 06/22/20 | PAGE: 2    |