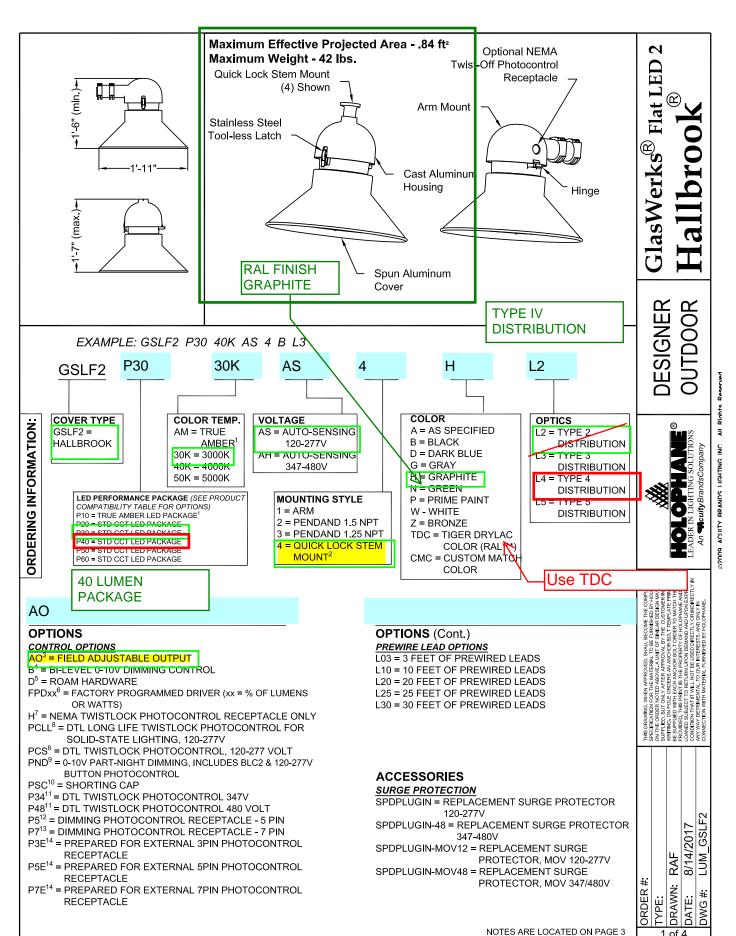

Project 20-50138-2 Franklin Road Streetscape

Submitted By
GASSER BUSH ASSOCIATES

Catalog Number GSLF2 P30 30K AS 4 H L2 AO

Notes

ÕA-LUM

Project 20-50138-2 Franklin Road Streetscape

Submitted By GASSER BUSH ASSOCIATES Catalog Number RHA12'7"L5J18P09GH RXXXY 1BC90R15FGHQSM FGIUS-SGHH-TWR RHA18BRKWYKITGH TRANSPO

Project 20-50138-2 Franklin Road Streetscape

Submitted By GASSER BUSH ASSOCIATES Catalog Number RHA12'7"L5J18P09GH RXXXY 1BC90R15FGHQSM FGIUS-SGHH-TWR RHA18BRKWYKITGH TRANSPO OA-POL

Architectural | ROCKFORD HARBOR