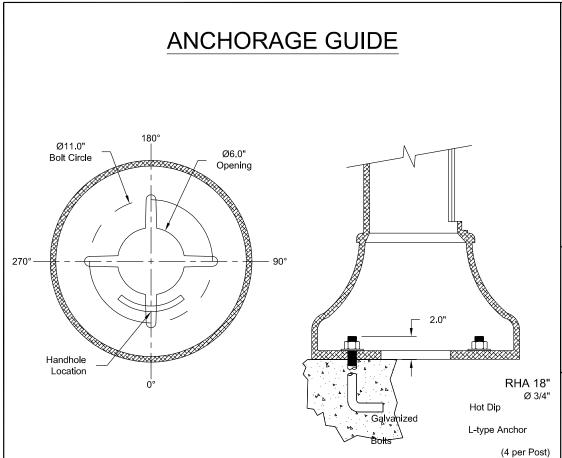

THERE WILL ALSO BE A BREAK-AWAY "SKIRT" THAT WILL HIDE THE BREAK-AWAY ANCHOR BOLTS FROM VIEW.

THE SKIRT WILL BE A FEW INCHES TALLER THAN SHOWN IN HERE

| Franklin, MI            |                       |            |
|-------------------------|-----------------------|------------|
| ORDER #:2000-20-12330-0 | TYPE: TYPE OA         | DRAWING #: |
| REVISION:               | REVISION DATE:        | TSG 012163 |
| DRAWN: MAB              | ORIGIN DATE: 06/22/20 | PAGE: 2    |